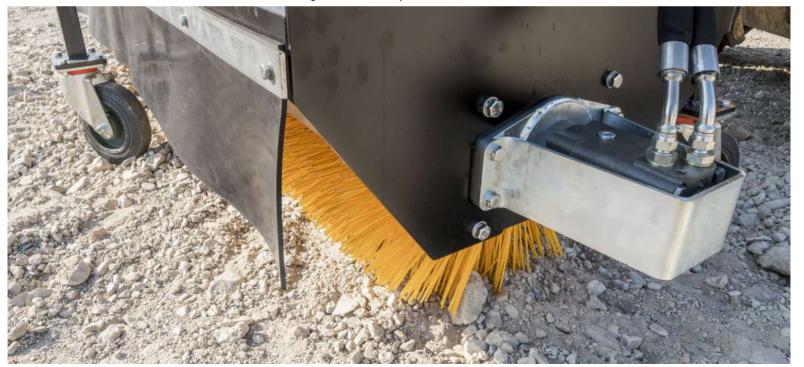

It is equipped with the integrated direct drive hydraulic motor, hydraulic hoses complete with quick couplings (only on SSL), attachment system with mechanical angle +/-30°, PPN brush Ø 550 mm, n. 2 support wheels Ø 200x50 mm and attachment to fit skid steer loader.