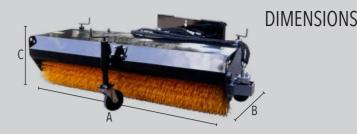

|        | SA 150 | SA 180 | SA 210 | SA 240 |
|--------|--------|--------|--------|--------|
| Width  | 1770   | 2070   | 2270   | 2670   |
| Depth  | 1620   | 1620   | 1620   | 1620   |
| Height | 650    | 650    | 650    | 650    |

| MODEL                                | SA 150  | SA 180         | SA 210  | SA 240  |
|--------------------------------------|---------|----------------|---------|---------|
| Working width<br>[mm]                | 1500    | 1800           | 2100    | 2400    |
| Working width with 30° angle<br>[mm] | 1299    | 1566           | 1736    | 2078    |
| Min/max flow rate<br>[lt/min]        | 25/100  | 25/100         | 25/100  | 25/100  |
| Min/max pressure<br>[bar]            | 100/250 | 100/250        | 100/250 | 100/250 |
| Ø Brush<br>[mm]                      | 550     | 550            | 550     | 550     |
| Number of rollers<br>[n°]            | 2x750   | 1x800 - 1x1000 | 2x1000  | 3x800   |
| Weight<br>[kg] *                     | 295     | 310            | 380     | 416     |