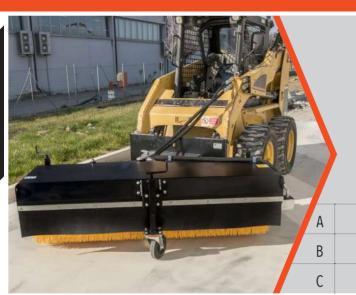

- Attachments for skid steer loaders
- Direct drive hydraulic motor

The angled Broom Sweeper M3 fits any kind of skid steer loaders, loaders and telehandlers. Thanks to its strong structure can be used for the cleaning of building sites, streets, large courtyard areas or as a snow blade, in case of light snowfalls.

It is equipped with the integrated direct drive hydraulic motor, hydraulic hoses complete with quick couplings (only on SSL), attachment system with mechanical angle +/-30°, PPN brush Ø 550 mm, n. 2 support wheels Ø 200x50 mm and attachment to fit skid steer loader.